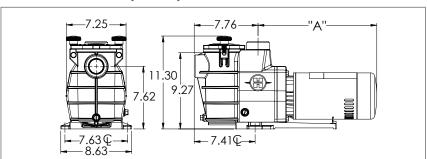

## **OVERALL DIMENSIONS (INCHES)**

» hayward.com » 1-888-HAYWARD

Pumps » Filters » Heating » Cleaners » Sanitization » Automation » Lighting » Water Features » White Goods

#### MAXFLO PERFORMANCE DATA

| MODEL<br>NUMBER | TOTAL<br>H.P. | RATED<br>H.P. | SERVICE<br>FACTOR | VOLTAGE | PIPE<br>SIZE | DIM<br>"A" | CTN.<br>QTY | CTN.<br>WEIGHT |
|-----------------|---------------|---------------|-------------------|---------|--------------|------------|-------------|----------------|
| Standard Effi   | ciency Max    | Rated Sin     | gle-Speed         |         |              |            |             |                |
| SP2805X7        | 0.75          | 3/4           | 1.0               | 115/230 | 1 - 1/2"     | 14"        | 1           | 30 lbs.        |
| SP2807X10       | 1.1           | 1             | 1.0               | 115/230 | 1 -1/2"      | 14 -3/8"   | 1           | 33 lbs.        |
| SP2810X15       | 1.5           | 1 -1/2"       | 1.0               | 115/230 | 1 - 1/2"     | 15 -1/2"   | 1           | 38 lbs.        |
| SP2815X20       | 2.0           | 2             | 1.0               | 115/230 | 1 -1/2"      | 16"        | 1           | 44 lbs.        |
| Standard Effi   | ciency Max    | Rated Dua     | al-Speed          |         |              |            |             |                |
| SP2810X152      | 1.5           | 1 -1/2"       | 1.0               | 230     | 1 -1/2"      | 13 -7/8"   | 1           | 41 lbs.        |