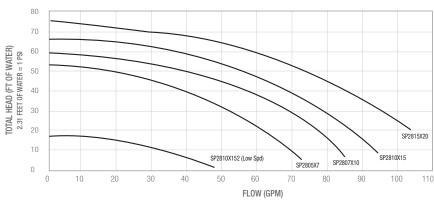

#### MAXFLO PERFORMANCE DATA

| MODEL<br>NUMBER | TOTAL<br>H.P. | RATED<br>H.P. | SERVICE<br>FACTOR | VOLTAGE | PIPE<br>SIZE | DIM<br>"A" | CTN.<br>QTY | CTN.<br>WEIGHT |
|-----------------|---------------|---------------|-------------------|---------|--------------|------------|-------------|----------------|
| Standard Effi   | ciency Max    | Rated Sin     | gle-Speed         |         |              |            |             |                |
| SP2805X7        | 0.75          | 3/4           | 1.0               | 115/230 | 1 - 1/2"     | 14"        | 1           | 30 lbs.        |
| SP2807X10       | 1.1           | 1             | 1.0               | 115/230 | 1 -1/2"      | 14 -3/8"   | 1           | 33 lbs.        |
| SP2810X15       | 1.5           | 1 -1/2"       | 1.0               | 115/230 | 1 - 1/2"     | 15 -1/2"   | 1           | 38 lbs.        |
| SP2815X20       | 2.0           | 2             | 1.0               | 115/230 | 1 -1/2"      | 16"        | 1           | 44 lbs.        |
| Standard Effi   | ciency Max    | Rated Dua     | al-Speed          |         |              |            |             |                |
| SP2810X152      | 1.5           | 1 -1/2"       | 1.0               | 230     | 1 -1/2"      | 13 -7/8"   | 1           | 41 lbs.        |